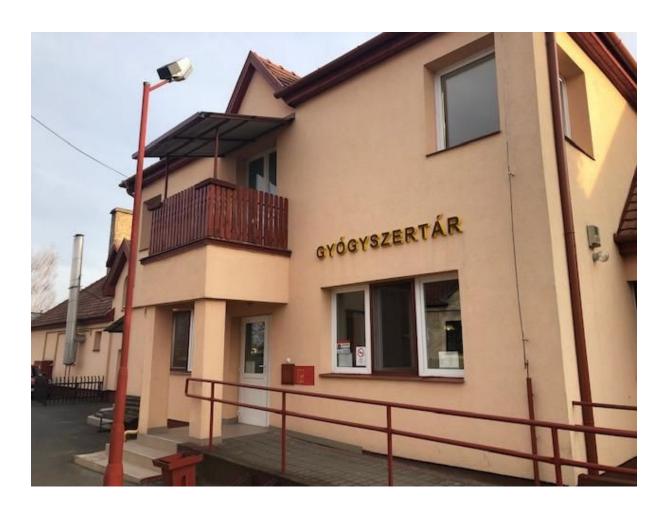

#### Szent Háromság Pharmacy

Address: 4254 Nyíradony, Árpád tér 11.

Telephone: +36 52 203 023

GPS coordinates: 47 41.4429 021 54.3146

Opening hours:

Monday: 8:00 am - 12:30 pm, 1:00 - 5:30 pm Tuesday: 8:00 am - 12:30 pm, 1:00 - 5:30 pm Wednesday: 8:00 am - 12:30 pm, 1:00 - 5:30 pm Thursday: 8:00 am - 12:30 pm, 1:00 - 5:30 pm Friday: 8:00 am - 12:30 pm, 1:00 - 5:30 pm