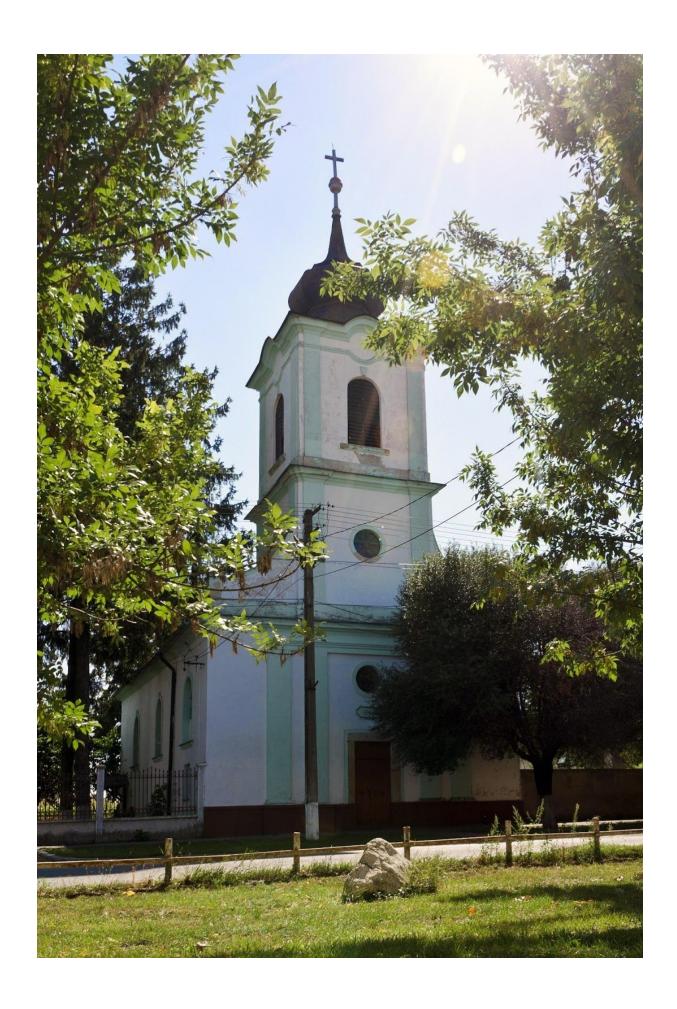

### Roman Catholic church

The church was built in 1824 on the corner of Kossuth utca and Deák Ferenc utca.

Address: 4254 Nyíradony, Kossuth utca 45.

Telephone: +36 52 203 689

GPS coordinates: 47 41.3737 021 54.6870