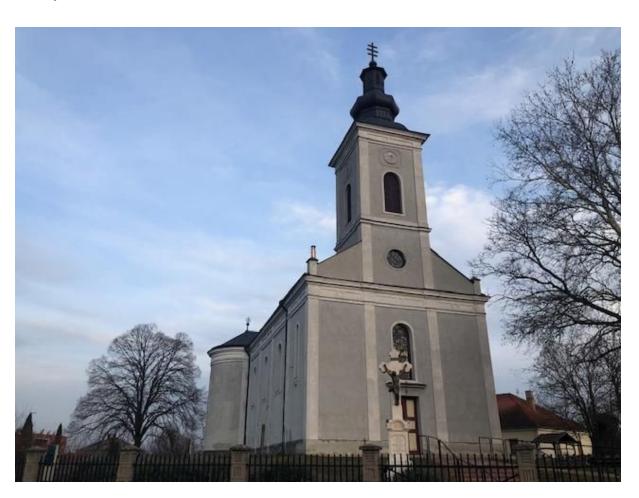

#### Saint Michael Greek Catholic church

The tower of the single-nave Bohemian vaulted church is a subsequent addition to the structure. The building was reconstructed in 1812. Its furnishing and pictures have a unified look despite the fact that they originate from different time periods.