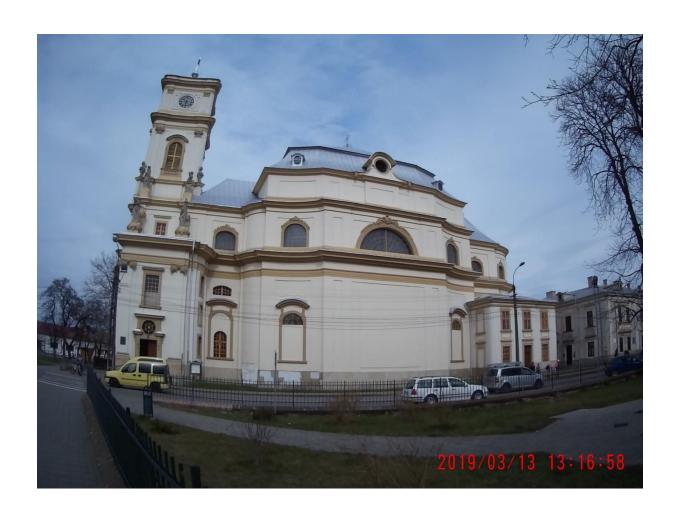

### Saint Joseph Calasanz Roman Catholic church and parish

The Saint Joseph Calasanz church is also known as the "Great Church of Nagykároly". The building has close ties to the history and faith of the city and its environs. The first written document mentioning the Catholic church of Nagykároly dates from 1264. In 1727, Piarists settled in Nagykároly and took over the management of the parish, under the support of Count Sándor Károlyi. The construction of the current church commenced in 1769. After the state dissolution of the monastic orders in 1949, the Piarist monks led the parish as diocese priests until the death of the last Piarist vicar, Dr. László Gyulai in 1983. The church was renovated in 1986-88 and subsequently in 2013. The restoration of the exterior of the church took place in 2016.

Address: 1 Decembrie 1918 u. 54.

Telephone: 0771-403183

GPS coordinates: 47 41.3471 022 27.7200