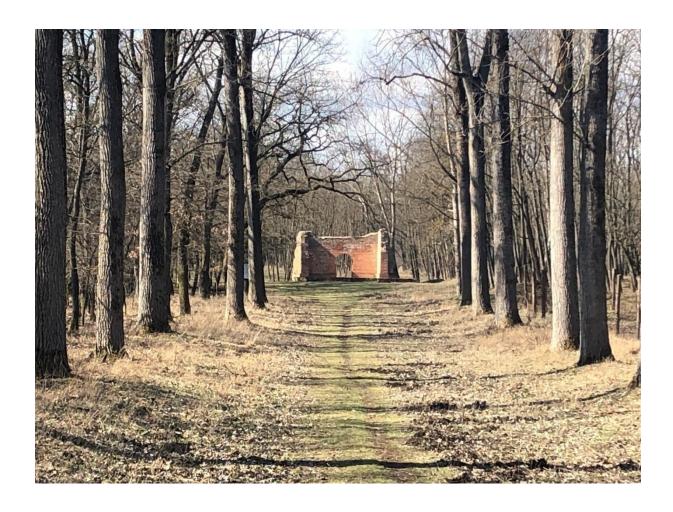

#### Gúti church ruins

In the middle of the sprawling Gúti Forest ranging all the way to the outskirts of Nyíracsád, located 25-30 kilometres east of Debrecen, a clearing marked by a sign along the Nyíradony motorway indicates the remains of an Árpád Period settlement. Based on the uncovered base walls, the 8.8-metre long and 6.9-metre wide nave was accompanied by a 5.6-metre long and 4.7-metre wide apse and a 5.6-metre long and 2.9-metre wide sacristy.

The remaining wall sections were divided by narrow window openings with a tapered design inside and outside alike with a width of barely 8 centimetres and height of 71 centimetres. These most likely featured stained glass windows or functioned as hide-less illuminating slits. The bricks fired with straw or brushwood are of good quality, many of which are so-called iron bricks in various colours with a glazed surface.

The monastery of the Gutkeled clan consecrated in honour of the Blessed Virgin was built in the 13th century and remained in use for nearly three hundred years. The Mongol hordes aiding the Turkish forces pillaged the region in 1594, which led to the downfall of the village which was finally abandoned in 1660.

The depopulation sealed the fate of the church. The first archaeological exploration of the church took place in 1975, whilst the conservation works and additions to the ruins were completed by 1995.

Address: 4254 Nyíradony, next to the road to Nyíracsád