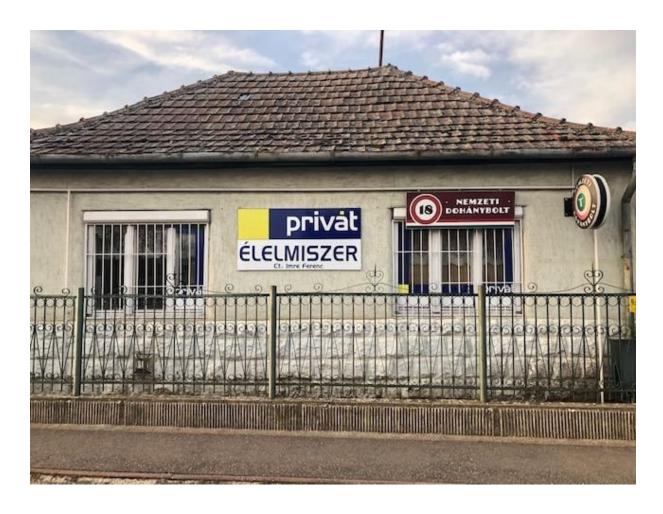

### **Privát Grocery Store and Tobacconist**

Address: 4372 Nyírbéltek, Vasvári Pál utca 25. GPS coordinates: 47 41.7143 022 07.1641

Opening hours:

Monday-Friday: 6:00 am - 6:00 pm

Saturday: 6:00 am - 1:00 pm Sunday: 7:00 - 10:00 am