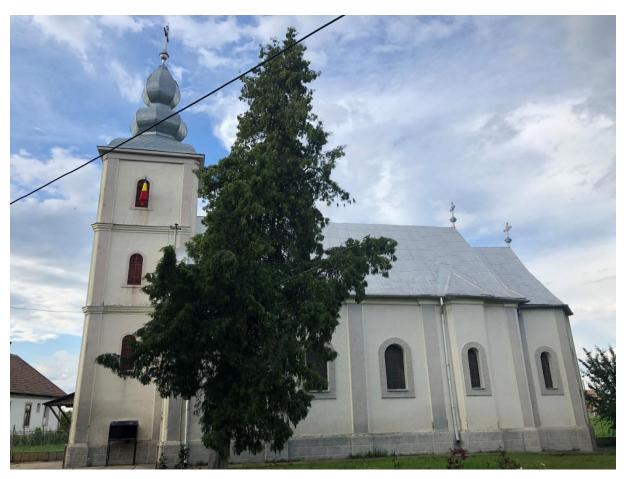

#### Birth of the Mother of God Greek Catholic church

The time of the establishment of the parish is unknown, with its priest first mentioned in 1686. Following the Rákóczi War of Independence, the Kállay family settled a large Greek Orthodox population in the area. Its church was built in 1734 – according to the subsequent documentation – as an adobe structure covered with shingles, consecrated by vicar Mihály Olsay and fitted with the necessary trappings. The construction of the new stone church commenced between 1780 and 1785, funded by the faithful. According to other sources, the church was only completed in 1794. The condition of the Baroque church deteriorated to such an extent by the early 20<sup>th</sup> century that it required major restoration that was carried out in 1913. The Baroque vault was demolished and a flat ceiling was raised instead before expanding the nave towards the east, creating a new apse and sacristy. The murals were painted by Gyula Ádám in 1917. The iconostasis was carved by János Guczogó in the late 19<sup>th</sup> century with images painted by Kornél Gyula Fenczik. The mural was restored in 1956 and the wooden fittings were repeatedly restored. In the 1970s, the apse was further expanded in the northern direction. The outer eastern wall of the expanded structure and the sacristry feature Zsolt Makláry's frescoes of Christ on the Throne and the Mother of God.

Address: 4372 Nyírbéltek, Széchenyi István u. 37.

Telephone: (42) 389 291

GPS coordinates: 47 41.8499 022 07.6174

Opening hours - mass Monday-Saturday: 8:00

Sunday: 10:00 am and 3:00 pm