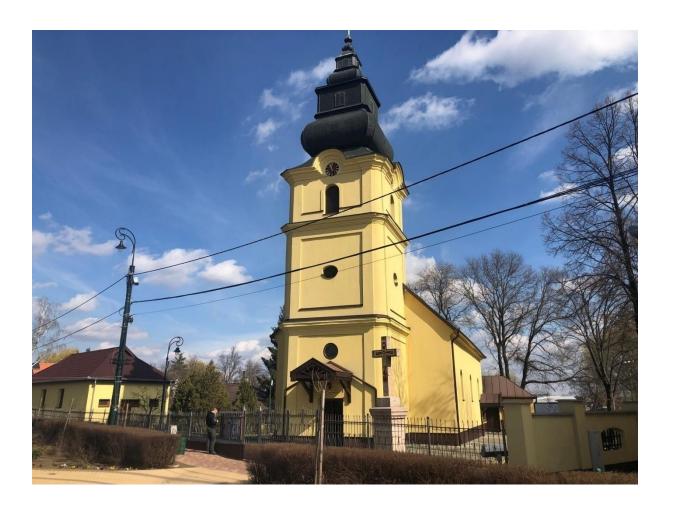

#### Saint Michael Greek Catholic church

The tower of the single-nave Bohemian vaulted church is a subsequent addition to the structure. The building was reconstructed in 1812. Its furnishing and pictures have a unified look despite the fact that they originate from different time periods.