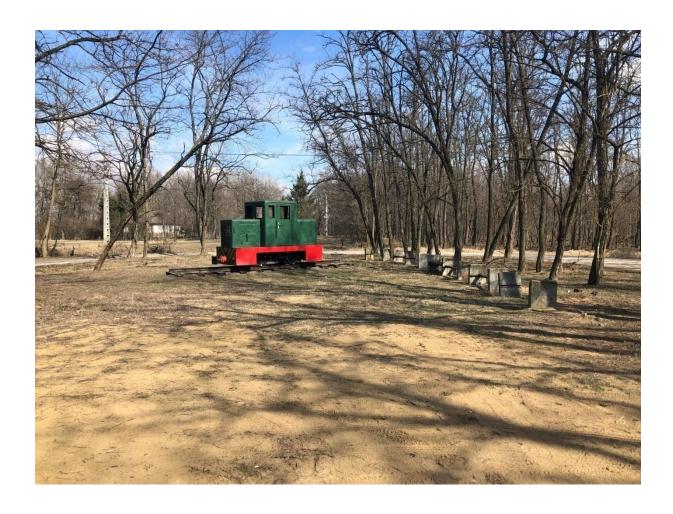

#### Zsuzsi narrow gauge railway memorial site

On 31.08.1977, the MÁV Debrecen Narrow Gauge Railway was shut down and in memory of the removed tracks, a C-50 engine was put on display close to the former Nyíracsád station for the 20<sup>th</sup> anniversary of the line's closure.

The C-50 engine (GV 3784 trck. no.) was sourced from the MÁV Balatonfenyves station after external renovation. The site is located close to the road connecting Nyíracsád with Nyíradony, after the village of Asszonyrész, to the right in a bus driveway at the edge of the Gúti Forest.

For the 30<sup>th</sup> anniversary, the so-called Zsuzsi Engine collective carried restoration painting and upkeep works on the engine.

The Zsuzsi engine is dear to the people of Nyíracsád, who supported the previous plans to restore the line.