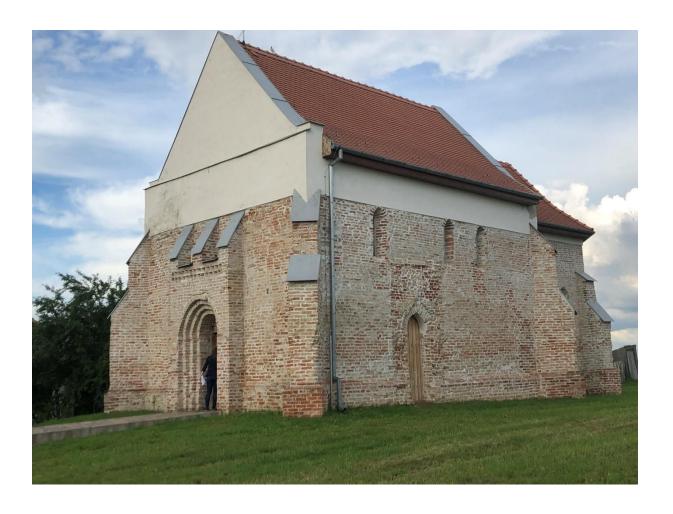

#### Gúti church ruins

In the middle of the sprawling Gúti Forest ranging all the way to the outskirts of Nyíracsád, located 25-30 kilometres east of Debrecen, a clearing marked by a sign along the Nyíradony motorway indicates the remains of an Árpád Period settlement. Based on the uncovered base walls, the 8.8-metre long and 6.9-metre wide nave was accompanied by a 5.6-metre long and 4.7-metre wide apse and a 5.6-metre long and 2.9-metre wide sacristy.

The remaining wall sections were divided by narrow window openings with a tapered design inside and outside alike with a width of barely 8 centimetres and height of 71 centimetres. These most likely featured stained glass windows or functioned as hide-less illuminating slits. The bricks fired with straw or brushwood are of good quality, many of which are so-called iron bricks in various colours with a glazed surface.

The monastery of the Gutkeled clan consecrated in honour of the Blessed Virgin was built in the 13th century and remained in use for nearly three hundred years. The Mongol hordes aiding the Turkish forces pillaged the region in 1594, which led to the downfall of the village which was finally abandoned in 1660.

The depopulation sealed the fate of the church. The first archaeological exploration of the church took place in 1975, whilst the conservation works and additions to the ruins were completed by 1995.

Address: 4254 Nyíradony, next to the road to Nyíracsád