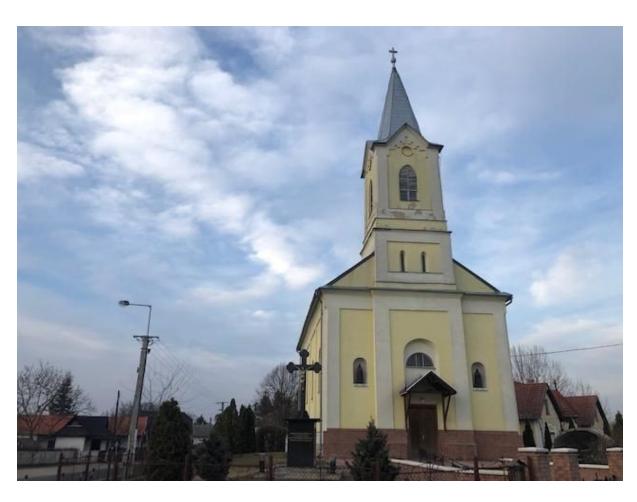

### Roman Catholic church

The church was built in 1824 on the corner of Kossuth utca and Deák Ferenc utca.

Address: 4254 Nyíradony, Kossuth utca 45.

Telephone: +36 52 203 689

GPS coordinates: 47 41.3737 021 54.6870