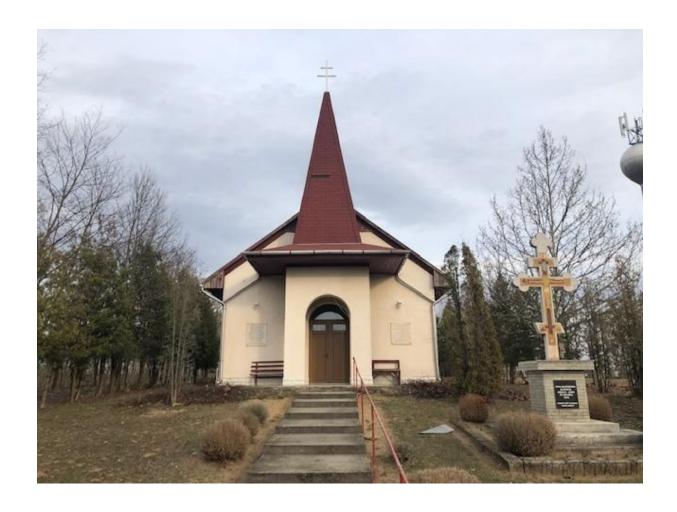

#### Nyírlugos Apostles Saint Peter and Paul Greek Catholic church

The Greek Catholic church consecrated in the honour of Saint Peter and Paul was built between 1866 and 1875. The church's special feature is its canopy altar. The church is a protected historical building.

Address: 4371 Nyírlugos, Templom utca 1.

Telephone: +36 42 288 517

GPS coordinates: 47 41.6035 022 02.3488

Opening hours - mass:

Saturday: 5:00 and 6:00 pm Sunday: 7:30 and 10:30 am