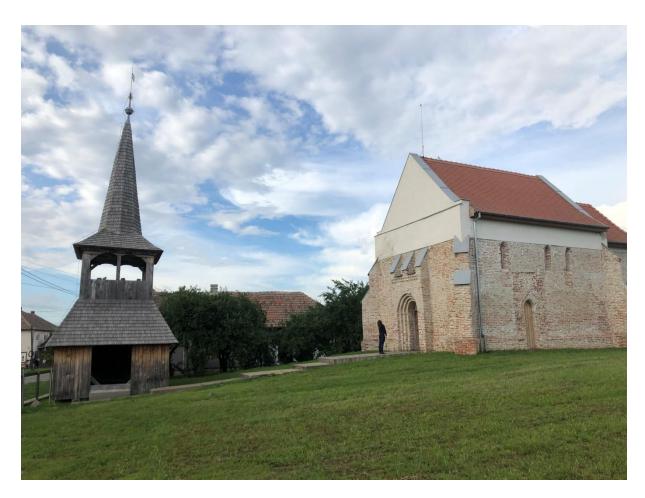

#### Gúti church ruins

In the middle of the sprawling Gúti Forest ranging all the way to the outskirts of Nyíracsád, located 25-30 kilometres east of Debrecen, a clearing marked by a sign along the Nyíradony motorway indicates the remains of an Árpád Period settlement. Based on the uncovered base walls, the 8.8-metre long and 6.9-metre wide nave was accompanied by a 5.6-metre long and 4.7-metre wide apse and a 5.6-metre long and 2.9-metre wide sacristy.

The remaining wall sections were divided by narrow window openings with a tapered design inside and outside alike with a width of barely 8 centimetres and height of 71 centimetres. These most likely featured stained glass windows or functioned as hide-less illuminating slits. The bricks fired with straw or brushwood are of good quality, many of which are so-called iron bricks in various colours with a glazed surface.

The monastery of the Gutkeled clan consecrated in honour of the Blessed Virgin was built in the 13th century and remained in use for nearly three hundred years. The Mongol hordes aiding the Turkish forces pillaged the region in 1594, which led to the downfall of the village which was finally abandoned in 1660.

The depopulation sealed the fate of the church. The first archaeological exploration of the church took place in 1975, whilst the conservation works and additions to the ruins were completed by 1995.

Address: 4254 Nyíradony, next to the road to Nyíracsád