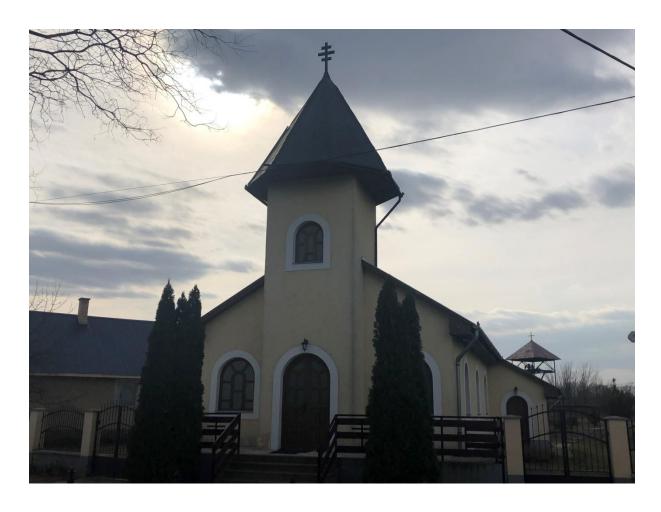

#### Saint Michael Greek Catholic church

The tower of the single-nave Bohemian vaulted church is a subsequent addition to the structure. The building was reconstructed in 1812. Its furnishing and pictures have a unified look despite the fact that they originate from different time periods.

Address: 4254 Nyíradony, Árpád tér 1.

Telephone: +36-30-457-3915 Papp Miklós parochial vicar

E-mail: pappmd54@gmail.com

GPS coordinates: 47 41.4889 021 54.3397

Opening hours:

Liturgy: Sundays 8:00, 10:00 am, 6:00 pm