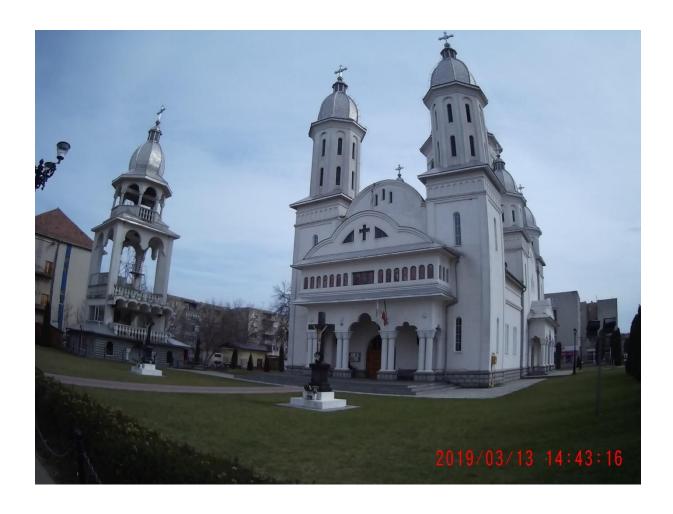

### Roman Catholic church (Saint Stephen I parish of Ciumești)

The parish existed as early as the 13th century, yet was dissolved at the time of the Reformation. It served as the filial church of first Mezőfény and then Szaniszló. It again became an independent parish in 1840. The church was rebuilt in 1815 before suffering damage from an earthquake in 1834. The church was renovated in 1854-56. The church's organ was installed in 1867. The altarpiece and three other images were painted by József Mezei. The 15x10-metre ceiling image was painted by Magda Lukácsovits in 1960. The interior of the church was repainted in 1984, whilst its external renovation took place in 1985.

Address: 447262 - Ciumeşti, str. Principalănr. 317., jud. satu Mare

Telephone: 0261 821228

GPS coordinates: 47 39.8175 022 20.3316

Opening hours: no information