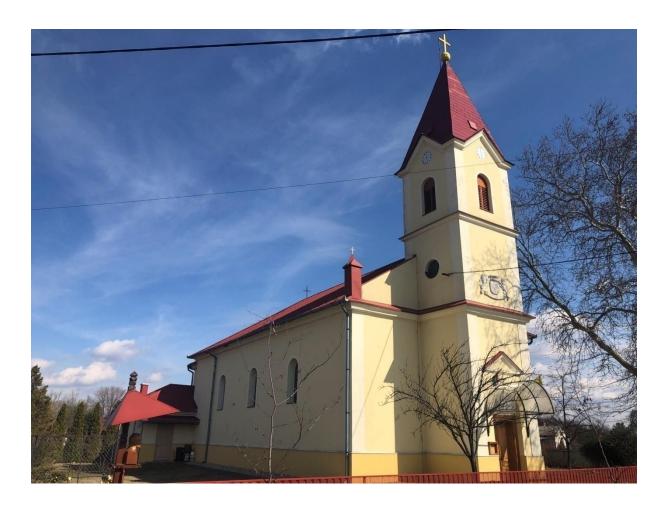

### Roman Catholic church

The church was built in 1824 on the corner of Kossuth utca and Deák Ferenc utca.

Address: 4254 Nyíradony, Kossuth utca 45.

Telephone: +36 52 203 689

GPS coordinates: 47 41.3737 021 54.6870