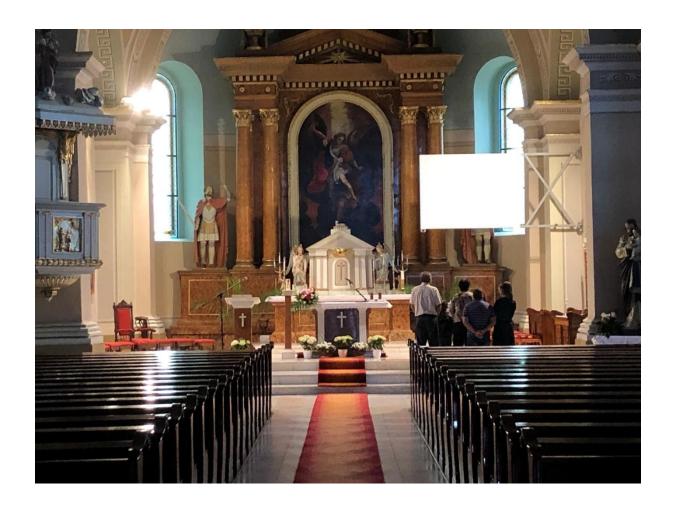

#### Saint Michael Greek Catholic church

The tower of the single-nave Bohemian vaulted church is a subsequent addition to the structure. The building was reconstructed in 1812. Its furnishing and pictures have a unified look despite the fact that they originate from different time periods.