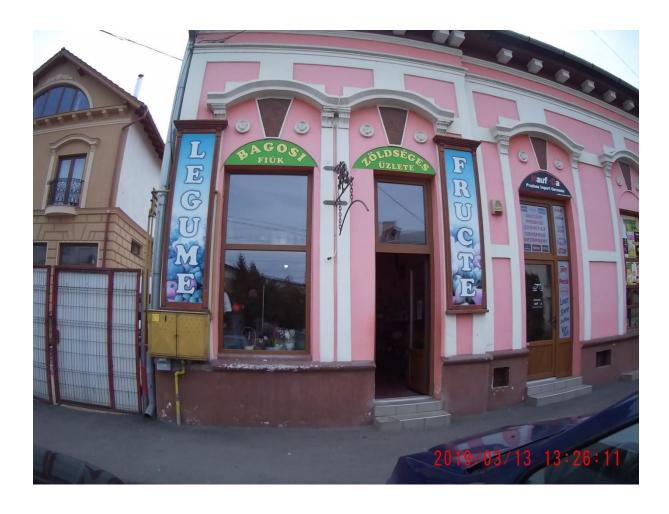

#### Bagosi Fiúk Greengrocers

Fresh vegetables and fruits

Address: Strada Iuliu Maniu 4, Carei 445100 GPS coordinates: 47 41.3459 022 27.8058

Opening hours: no information