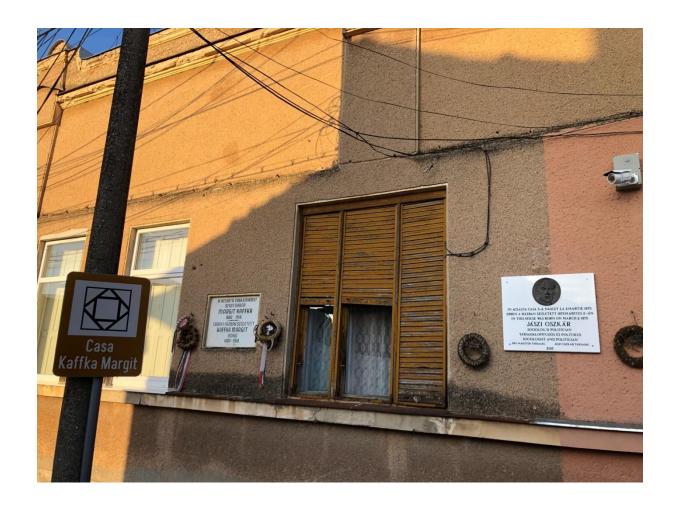

## Birth-house of Margit Kaffka

Not far from the city centre, under Kaffka Margit utca 4, one can find the house where Margit Kaffka, one of the greatest female writers in Hungarian literature and a member of the so-called Nyugat generation was born on 10 June 1880. Her birth-house features a dual-language commemorative plaque. Subsequently, a bust was put on display in memory of the writer in 1999. The bust is the work of Árpád Deák and is found in the city's central park.