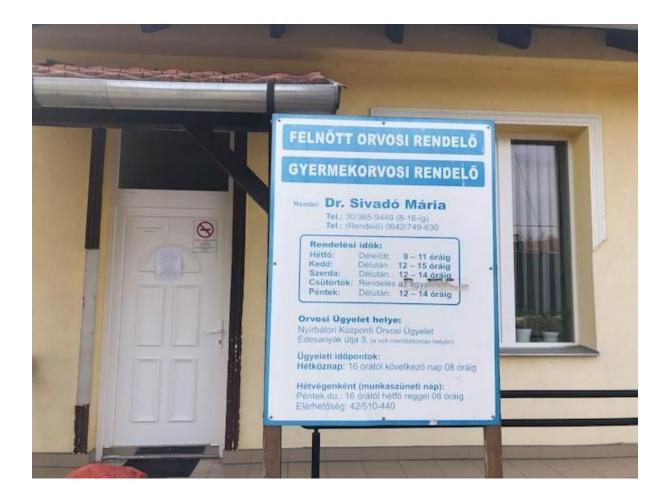

## 7 Doctor's Offices, Medical On-call Services

Adult Physician and Pediatrician doctor's offices

Address: 4343 Rákóczi köz 19. Telephone: +36-30-365-9449

GPS coordinates: 47 45.6511 022 16.3104

Opening hours:

Monday: 9:00 – 11:00 am Tuesday: noon – 3:00 pm Wednesday: noon – 2:00 pm Thursday: on-call service Friday: noon – 2:00 pm