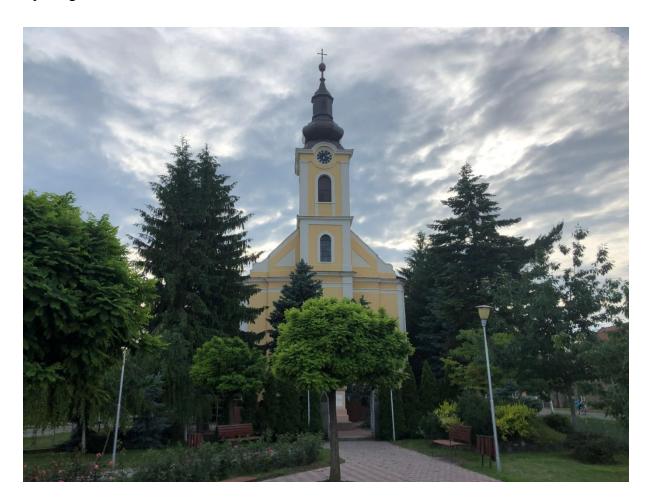

### Roman Catholic church

The church was built in 1824 on the corner of Kossuth utca and Deák Ferenc utca.

Address: 4254 Nyíradony, Kossuth utca 45.

Telephone: +36 52 203 689

GPS coordinates: 47 41.3737 021 54.6870