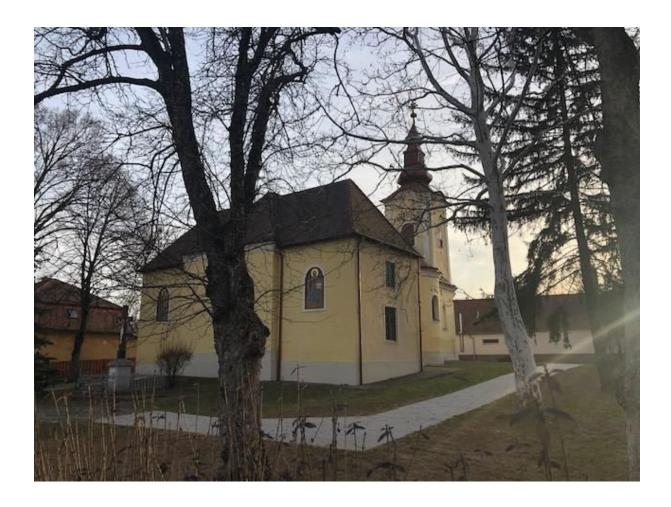

#### Saint Michael Greek Catholic church

The tower of the single-nave Bohemian vaulted church is a subsequent addition to the structure. The building was reconstructed in 1812. Its furnishing and pictures have a unified look despite the fact that they originate from different time periods.

Address: 4254 Nyíradony, Árpád tér 1.

Telephone: +36-30-457-3915 Papp Miklós parochial vicar

E-mail: pappmd54@gmail.com

GPS coordinates: 47 41.4889 021 54.3397

Opening hours:

Liturgy: Sundays 8:00, 10:00 am, 6:00 pm