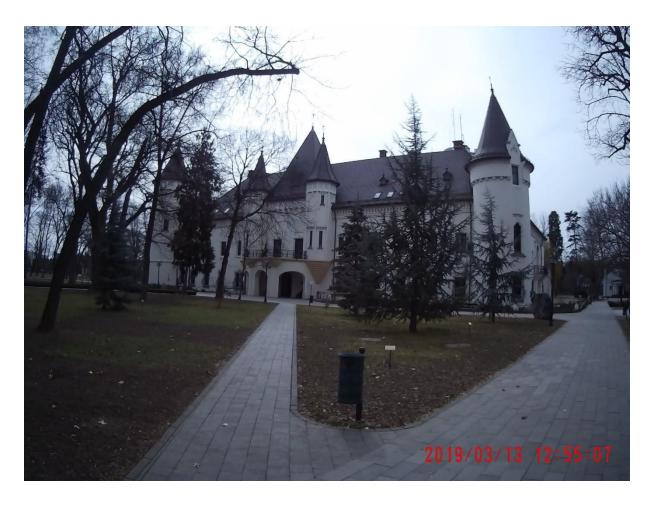

## Károlyi Palace

The seven-towered 15th century palace created in the style of 19<sup>th</sup> century Loire palaces featuring bastions, balconies and a moat is the symbol of Nagykároly and currently functions as a museum.