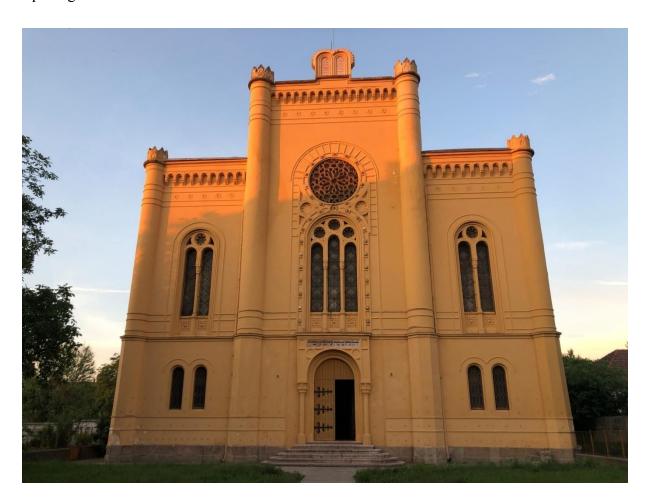

#### **Synagogue**

The structure was completed in 1866. The small synagogue was raised next to the original building in 1890. The old, grand (Orthodox) synagogue hasn't been used since the early 1990s and the new Neolog synagogue was reconstructed several times and is currently unused.