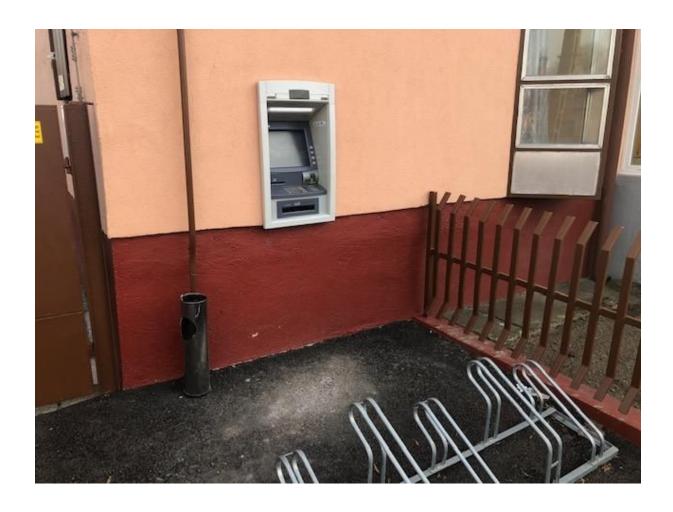

# Tiszántúli Takarék

Address: 4254 Nyíradony, Árpád tér 12. GPS coordinates: 47 41.4350 021 54.3036

Opening hours: non-stop