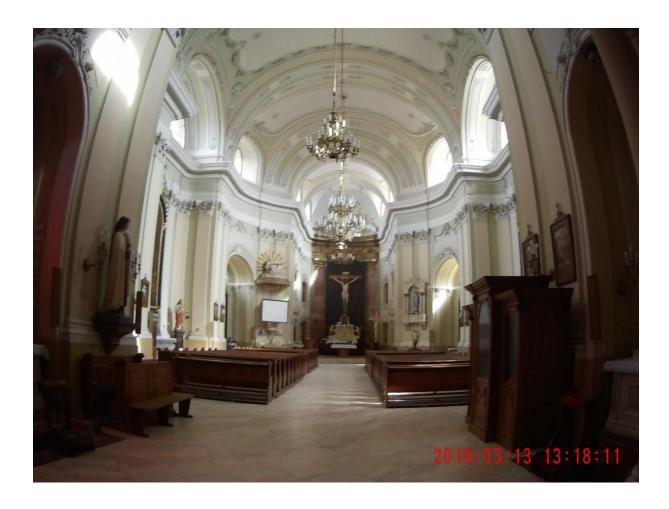

### Roman Catholic church

The church was built in 1824 on the corner of Kossuth utca and Deák Ferenc utca.

Address: 4254 Nyíradony, Kossuth utca 45.

Telephone: +36 52 203 689

GPS coordinates: 47 41.3737 021 54.6870

Opening hours: no information