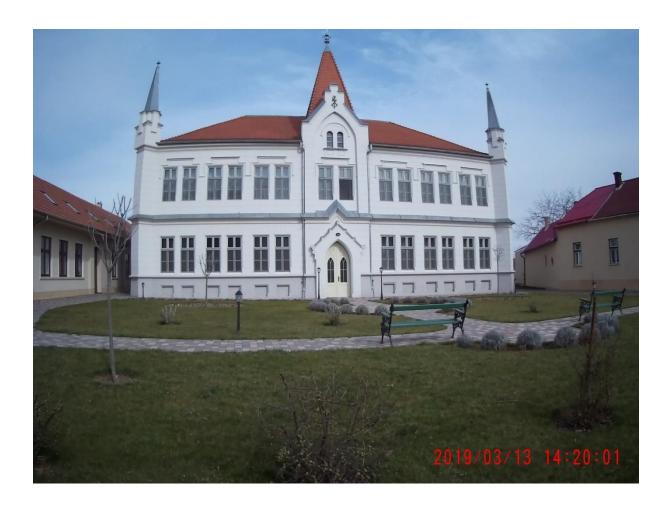

#### **Ethnographic Village Museum**

The previous residential building renovated in exceptional quality in 2011 from European Union funds has been restored as an Ethnographic Village Museum for the present and future generations. The gabled building featuring an arcade and original wooden windows and gable is one of the prettiest buildings of the settlement.

Address: 4371 Nyírlugos, Encsencsi utca 2. GPS coordinates: 47 41.6398 022 02.7170

Opening hours: no information