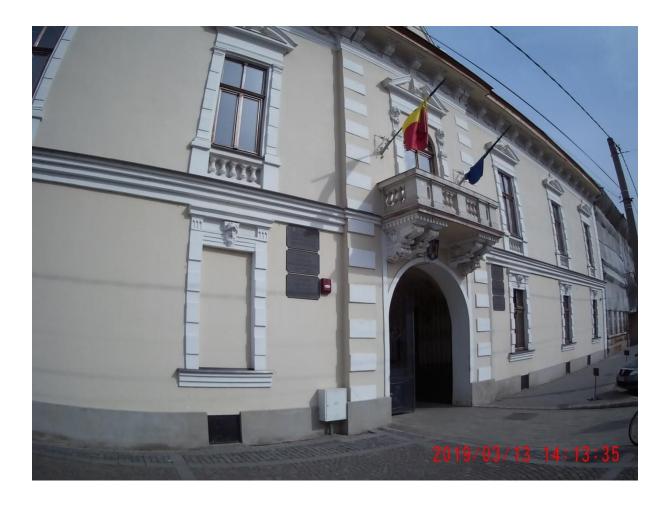

#### Aranyszarvas Inn

As commissioned by Count György Károlyi, Miklós Ybl prepared the inn according to the design of the count's family architect in 1838. In 1846, famous Hungarian poet Sándor Petőfi spotted his love and future muse, Júlia Szendrey from the window of the inn as she was strolling through the courtyard of Térey house, which was opposite the inn. The inn was reconstructed in the 1850s, based on Miklós Ybl's plans, before it functioned as the town hall. The building was also previously used as border guard barracks. The building has been used as the Mayor's Office since 2014.

Address: Str. 1 Decembrie 1918, 17, Carei, Satu-Mare, 445100, Carei 445100

Telephone: +40-261-861-660

GPS coordinates: 47 41.2631 022 27.7760

Opening hours: According to the opening hours of the municipal government.