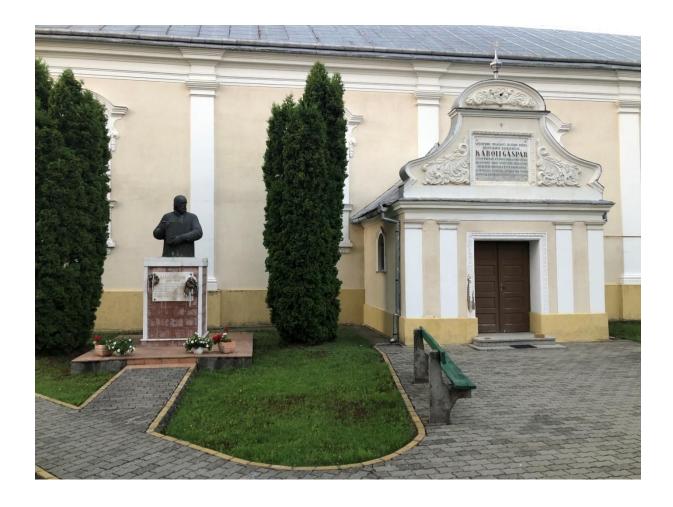

### Calvinist church - statue of Gáspár Károli

The Calvinist church was built between 1746 and 1752 and reconstructed between 1792 and 1800. The church grounds feature the statue of Gáspár Károli. The statue is the work of Árpád Deák and the site also features a commemorative plaque from 1929. Gáspár Károli, originally known as Gáspár Radics, was born in Nagykároly in 1529. As a Calvinist minister, he prepared the first complete Hungarian translation of the Holy Bible.

Address: Nagykároly, Strada Ţibleş

GPS coordinates: 47 41.1061 022 27.5978